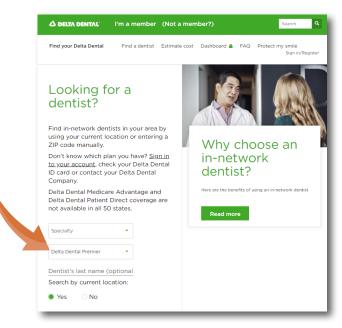

# U.S. Mainland & Puerto Rico

If you select U.S. Mainland & Puerto Rico, click Search the National Site.

|                             | gh our National Delta<br>rider Search. |
|-----------------------------|----------------------------------------|
|                             |                                        |
| Select Delta Dental Premier | as your plan on the next page.         |
| Cancel                      | Search the National Site               |

#### Select a **Specialty** or **Any**.

Then select **Delta Dental Premier** in **Your plan** field.

Then select **Yes** in **Search by current location** OR select **No** and enter your **ZIP code**.

Lastly, click **Find Dentists** and contact a dentist to schedule an appointment.