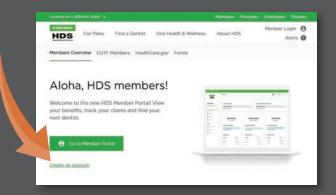

# Welcome Aboard!

Create your account today and let's get started on working towards a healthier smile!

# CREATE AN ACCOUNT

Visit HawaiiDentalService.com/members

Click "Create An Account" and follow prompts.

An email will be sent to you with a link. Click on the link to activate your new HDS Online account!